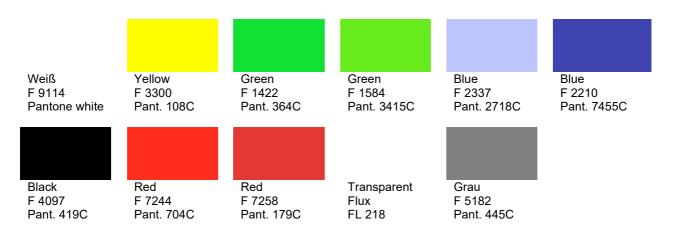

Rüger & Günzel

Ceramic Colours and Media

Farbkarte

Version: 25. March 2008

**Breakring-Colours** Firing Range 540°- 600° C **Seite:** 1/1

The Colour Chart shows an approximate impression of the basic colours for a first selection of colours. For exact reproduction of a colour tone it is absolutely necessary to test a sample under original conditions.